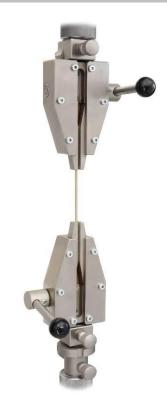

## **WEDGE GRIP**

Universally applicable, easy to use. Applicable for testing of small metal, plastic, etc. samples. When the force is applied, the jaws tighten themselves.

| Item no.:          | THS7                                                                                                                    |
|--------------------|-------------------------------------------------------------------------------------------------------------------------|
| Tensile force:     | 5 kN                                                                                                                    |
| Coupling:          | Af159. Further couplings on request                                                                                     |
| Body:              | Steel, nickel-coated                                                                                                    |
| Temperature range: | 0 +70°C<br>Further temperature ranges on request                                                                        |
| Weight:            | 1 kg per grip without jaws                                                                                              |
| Scope of delivery: | 1 pair of grips without jaws.<br>Jaws have to be ordered separately.<br>Grips can also be ordered as 0.5 pair (1 grip). |