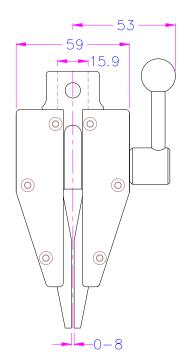

## **WEDGE GRIP**

Universally applicable, easy to use. Applicable for testing of small metal, plastic, etc. samples. When the force is applied, the jaws tighten themselves.

| Item no.:          | THS7                                                                                                                    |
|--------------------|-------------------------------------------------------------------------------------------------------------------------|
| Tensile force:     | 5 kN                                                                                                                    |
| Coupling:          | Af159. Further couplings on request                                                                                     |
| Body:              | Steel, nickel-coated                                                                                                    |
| Temperature range: | 0 +70°C<br>Further temperature ranges on request                                                                        |
| Weight:            | 1 kg per grip without jaws                                                                                              |
| Scope of delivery: | 1 pair of grips without jaws.<br>Jaws have to be ordered separately.<br>Grips can also be ordered as 0.5 pair (1 grip). |

THS7-BP

**Jaws for THS7:** Scope of delivery 1 set = 4 jaws

| Item No. | Surface                 | Clamping surface H x W | Opening    | Weight per<br>pair |
|----------|-------------------------|------------------------|------------|--------------------|
| THS7-BP  | Pyramid jaws (serrated) | 40x10 mm               | 0 – 8 mm   | 0.15 kg            |
| THS7-BV  | V-jaws                  | Clamping height 40 mm  | 2 – 8 mm Ø | 0.15 kg            |