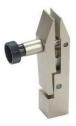

## **WEDGE GRIP**

Universally applicable, easy to use. Applicable for testing of small metal, plastic, etc. samples. When the force is applied, the jaws tighten themselves.

| Item no.:          | THS7                                                                                                                    |
|--------------------|-------------------------------------------------------------------------------------------------------------------------|
| Tensile force:     | 5 kN                                                                                                                    |
| Coupling:          | Af159. Further couplings on request                                                                                     |
| Body:              | Steel, nickel-coated                                                                                                    |
| Temperature range: | 0 +70°C<br>Further temperature ranges on request                                                                        |
| Weight:            | 1 kg per grip without jaws                                                                                              |
| Scope of delivery: | 1 pair of grips without jaws.<br>Jaws have to be ordered separately.<br>Grips can also be ordered as 0.5 pair (1 grip). |