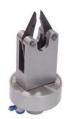

THS7-BP

**Jaws for THS7:** Scope of delivery 1 set = 4 jaws

| Item No. | Surface                 | Clamping surface H x W | Opening    | Weight per<br>pair |
|----------|-------------------------|------------------------|------------|--------------------|
| THS7-BP  | Pyramid jaws (serrated) | 40x10 mm               | 0 – 8 mm   | 0.15 kg            |
| THS7-BV  | V-jaws                  | Clamping height 40 mm  | 2 – 8 mm Ø | 0.15 kg            |