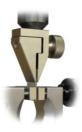

## **WEDGE GRIP**

Universally applicable, easy to use. Applicable for testing of small metal, plastic, etc. samples. When the force is applied, the jaws tighten themselves.

| Item no.:          | THS7                                                                                                                    |
|--------------------|-------------------------------------------------------------------------------------------------------------------------|
| Tensile force:     | 5 kN                                                                                                                    |
| Coupling:          | Af159. Further couplings on request                                                                                     |
| Body:              | Steel, nickel-coated                                                                                                    |
| Temperature range: | 0 +70°C<br>Further temperature ranges on request                                                                        |
| Weight:            | 1 kg per grip without jaws                                                                                              |
| Scope of delivery: | 1 pair of grips without jaws.<br>Jaws have to be ordered separately.<br>Grips can also be ordered as 0.5 pair (1 grip). |