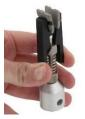

pe of delivery: | 1 pair of grips without jaws.<br>Jaws have to be ordered separately.<br>Grips can also be ordered as 0.5 pair (1 grip). |











THS7-BP

**Jaws for THS7:** Scope of delivery 1 set = 4 jaws

| Item No. | Surface                 | Clamping surface H x W | Opening    | Weight per<br>pair |
|----------|-------------------------|------------------------|------------|--------------------|
| THS7-BP  | Pyramid jaws (serrated) | 40x10 mm               | 0 – 8 mm   | 0.15 kg            |
| THS7-BV  | V-jaws                  | Clamping height 40 mm  | 2 – 8 mm Ø | 0.15 kg            |

Further jaw surfaces on request.

## Videos:

## How to insert a sample + tensile test





## Similar grips:



THS341 <u>Datasheet</u>



THS501 (pneumatic)
<a href="Datasheet">Datasheet</a>



THS205k <u>Datasheet</u>



THS470 <u>Datasheet</u>