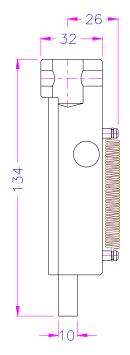

## **WEDGE GRIP**

Universally applicable, easy to use. Applicable for testing of small metal, plastic, etc. samples. When the force is applied, the jaws tighten themselves.

| Item no.:          | THS7                                                                                                                    |
|--------------------|-------------------------------------------------------------------------------------------------------------------------|
| Tensile force:     | 5 kN                                                                                                                    |
| Coupling:          | Af159. Further couplings on request                                                                                     |
| Body:              | Steel, nickel-coated                                                                                                    |
| Temperature range: | 0 +70°C<br>Further temperature ranges on request                                                                        |
| Weight:            | 1 kg per grip without jaws                                                                                              |
| Scope of delivery: | 1 pair of grips without jaws.<br>Jaws have to be ordered separately.<br>Grips can also be ordered as 0.5 pair (1 grip). |