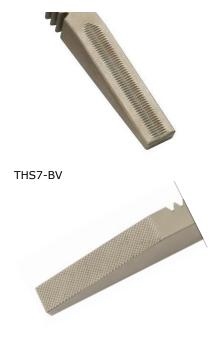

THS7-BP

**Jaws for THS7:** Scope of delivery 1 set = 4 jaws

| Item No. | Surface                 | Clamping surface H x W | Opening    | Weight per<br>pair |
|----------|-------------------------|------------------------|------------|--------------------|
| THS7-BP  | Pyramid jaws (serrated) | 40x10 mm               | 0 – 8 mm   | 0.15 kg            |
| THS7-BV  | V-jaws                  | Clamping height 40 mm  | 2 – 8 mm Ø | 0.15 kg            |