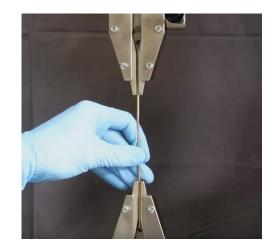

## **WEDGE GRIP**

Universally applicable, easy to use. Applicable for testing of small metal, plastic, etc. samples. When the force is applied, the jaws tighten themselves.

| Item no.:          | THS7                                                                                                                    |
|--------------------|-------------------------------------------------------------------------------------------------------------------------|
| Tensile force:     | 5 kN                                                                                                                    |
| Coupling:          | Af159. Further couplings on request                                                                                     |
| Body:              | Steel, nickel-coated                                                                                                    |
| Temperature range: | 0 +70°C<br>Further temperature ranges on request                                                                        |
| Weight:            | 1 kg per grip without jaws                                                                                              |
| Scope of delivery: | 1 pair of grips without jaws.<br>Jaws have to be ordered separately.<br>Grips can also be ordered as 0.5 pair (1 grip). |