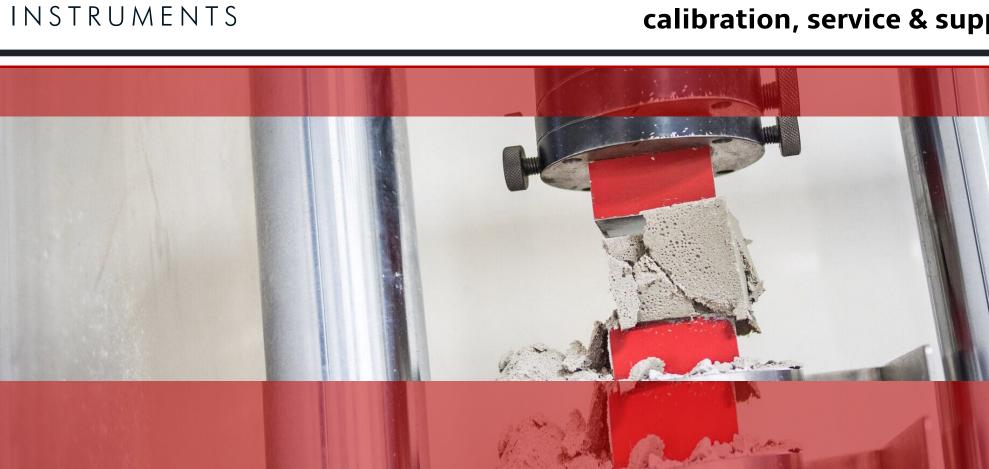

#### Force

- Universal Testing
- Machines / Tensile
- **Testers**
- Load cells

- Vee blocks
- Comparators
- Dial gauges, plunger
- and lever
- Levels
- Protractors, digital and vernier
- Bore gauges
- Steel Rules
- Paint thickness gauges
- Thickness gauges
- Profile Projector

#### remperature

- Force gauges
  - Compressive strength
  - measuring equipment

• Oven and furnace surveys including to Nadcap requirements / AMS 2750.

• Autoclaves surveys

- including to Nadcap requirements AMS 2750
- Temperature probes
- Thermometers
- Temperature