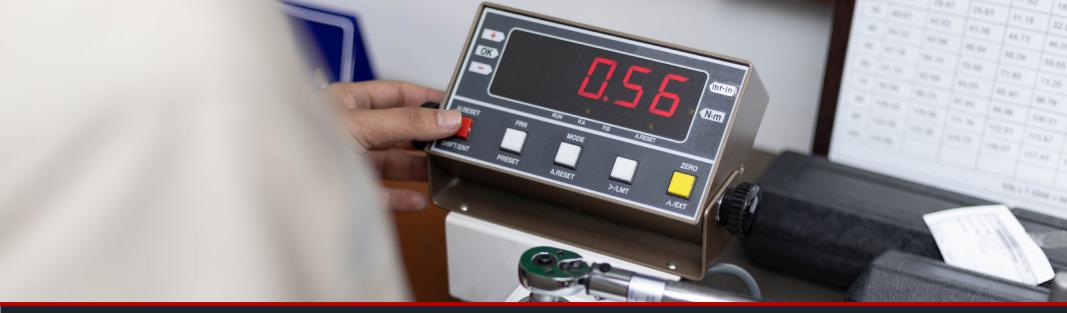

#### Torque

• Torque wrenches

• Torque screwdrivers

• Pressure sensors and

• Closure Torque testers

transducers