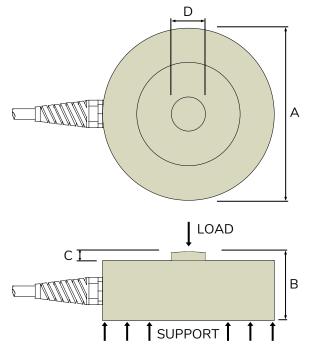

The low profile design makes them particularly useful in tight spaces and applications with limited headroom. Mounted face up or inverted and face down, load is transferred through the domed surface of the central boss. (A flat load bearing surface of suitable stiffness is required to ensure correct loading and accurate measurement) Portable handset display includes 'tare' and 'peak reading' facility for weighing and force measurement uses.

| Capacity | Divisions | ØA  | В  | С | ØD |
|----------|-----------|-----|----|---|----|
| 500      | 0.2       | 63  | 25 | 4 | 10 |
| 1000     | 0.5       | 63  | 25 | 4 | 10 |
| 2500     | 1         | 63  | 25 | 4 | 10 |
| 5000     | 2         | 100 | 40 | 5 | 20 |
| 10,000   | 5         | 100 | 40 | 5 | 20 |
| 20,000   | 10        | 100 | 40 | 5 | 20 |
| kg       |           | mm  |    |   |    |